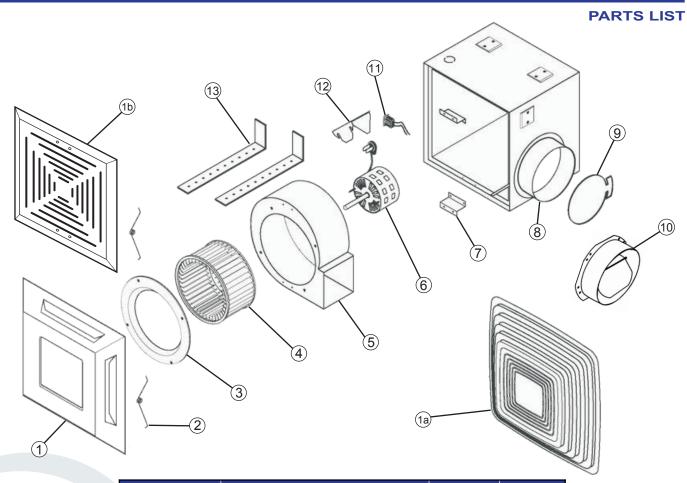

## **QCF-95**

| REFERENCE | DESCRIPTION                        | PART NO. |  |
|-----------|------------------------------------|----------|--|
| 1         | Grille (Painted White)             | 011056   |  |
| 1a        | Grille Plastic (Hi-Impact Styrene) | 014191   |  |
| 1b        | Grille Aluminum (Painted White)    | 011104   |  |
| 2         | Torsion Spring                     | 014004   |  |
| 3         | Cover Plate / Ring                 | 011081   |  |
| 4         | Blower Wheel                       | 013208   |  |
| 5         | Blower Housing                     | 010220   |  |
| 6         | Motor                              | 013017   |  |
| 7         | Blower Mtg. Brackets               | 011071   |  |
| 8         | Housing                            | 4118     |  |
| 9         | Neoprene Damper                    | 014035   |  |
| 10        | 5" dia. Plastic Backdraft Damper   | PBD5     |  |
| 11        | Receptacle                         | 014001   |  |
| 12        | Electrical Box / Cover             | 011143   |  |
| 13        | Mounting Bracket                   | 011135   |  |